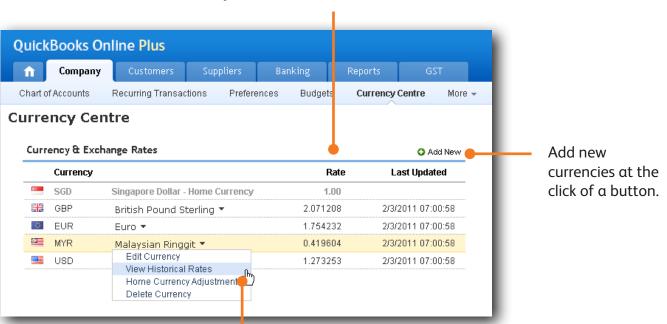

## Work in multiple currencies

## Track invoices and bills in foreign currencies

With the QuickBooks Online multicurrency feature, you can track transactions in more than one currency!

To turn on multicurrency:

- 1. From the **Company** tab, select **Currency Centre**.
- 2. Click Set up currencies.

QuickBooks downloads new exchange rates hourly.

Click a foreign currency for a list of possible actions. You can manually edit the exchange rate, view historical rates to see what the currency was worth on a previous date, and more.