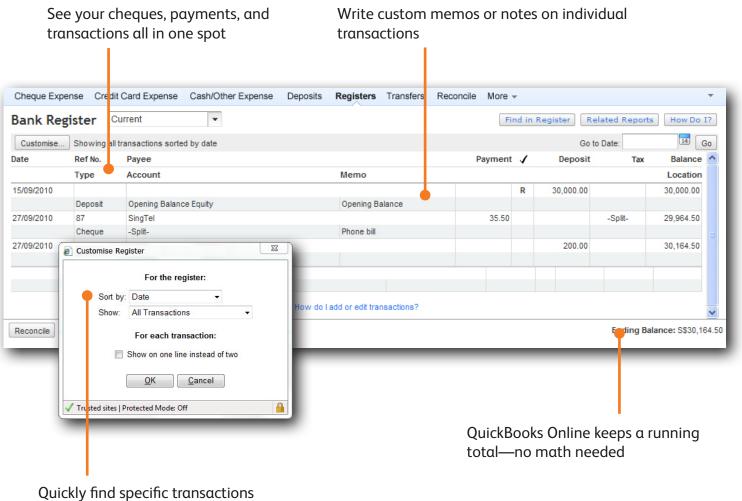

## Manage your bank accounts

### Staying on top of the details

The bank registers in QuickBooks Online make it much easier to manage your bank account.

Enter a cheque and the register is updated automatically. Accept a payment on an invoice... and the register is updated. It's that easy.

**TIP!** Looking for a specific transaction? Click "Customise" to sort through transactions in seconds.

Quickly find specific transactior by sorting the register