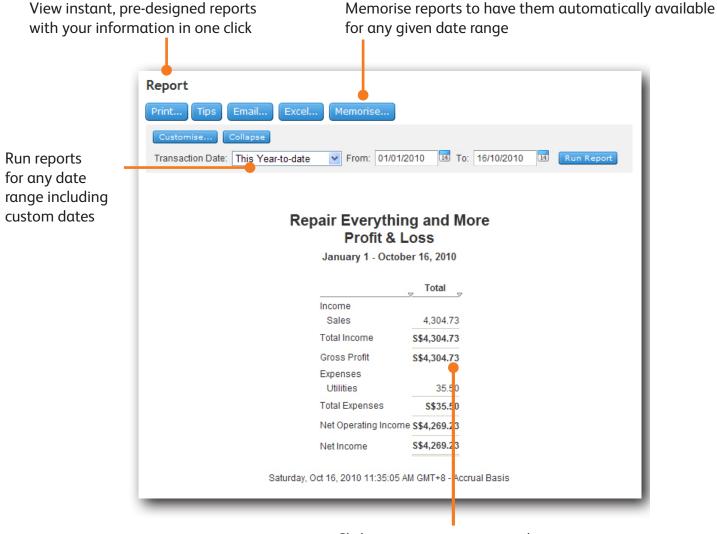

## See how you're doing with instant reports

#### Be ready at tax time

Gain insights into your business with the pre-designed, customisable business reports.

QuickBooks Online organises all the information you enter into easy-to-understand reports. You could save hours getting ready for tax returns with all your information in one place. Even better, your subscription includes free access for your accountant to make tax time easier.

**TIP!** One click on report totals lets you drill down to see the detail behind the numbers.

Click on any amount to see the detail behind the number