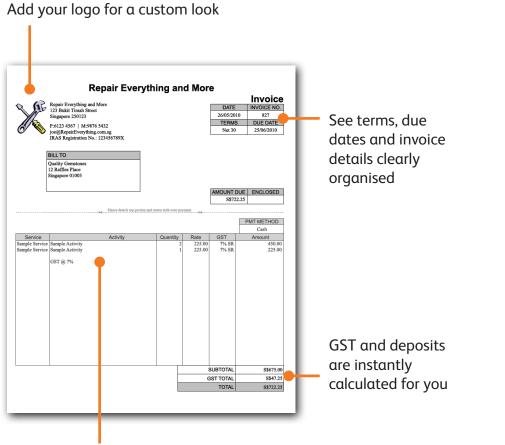

### Add your logo for a professional look

Adding a logo is easy and it makes a standard invoice look even more professional.

To add your logo, go to the **Customers** menu and select **Customise Printed Forms**.

#### Customise

Click "Customise" on the invoice form to tailor our standard invoices.

Repair Everything and More 123 Bukit Timah Street Singapore 250123

Give your invoices a professional touch by adding your logo.

#### Customise your invoices to fit your business

You can easily customise our standard invoices to fit your business needs. Want to add discounts, show quantities, or automatically include GST on your invoices? No problem.

Just click the "customise" button on your invoice screen and discover how you can tailor the invoices to meet your specific needs.