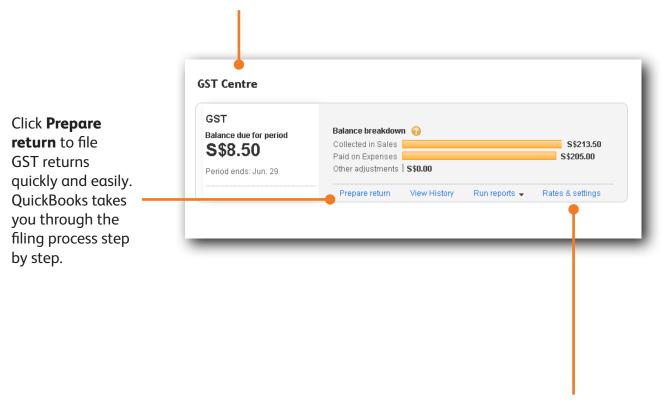

## Manage and track GST

## Keep track of the GST you pay and collect

If you collect GST, QuickBooks Online helps automate your GST tracking so you can keep accurate records about the GST you collect from customers and pay to suppliers.

To manage your GST details, go to the **GST** menu and click **GST Centre** List.

If this is your first time using GST with this company, click the **Set up GST** button to configure GST-related information. You can track GST using either a Standard GST or Cash accounting scheme.

After you turn on GST tracking, you can select the appropriate GST codes for each product and service in forms like invoices or bills.

You can return to the GST Centre at any time to view a snapshot of your GST history and prepare and file your GST return.

Click **Rates & settings** to update your GST agency details and view information on GST codes and rates.